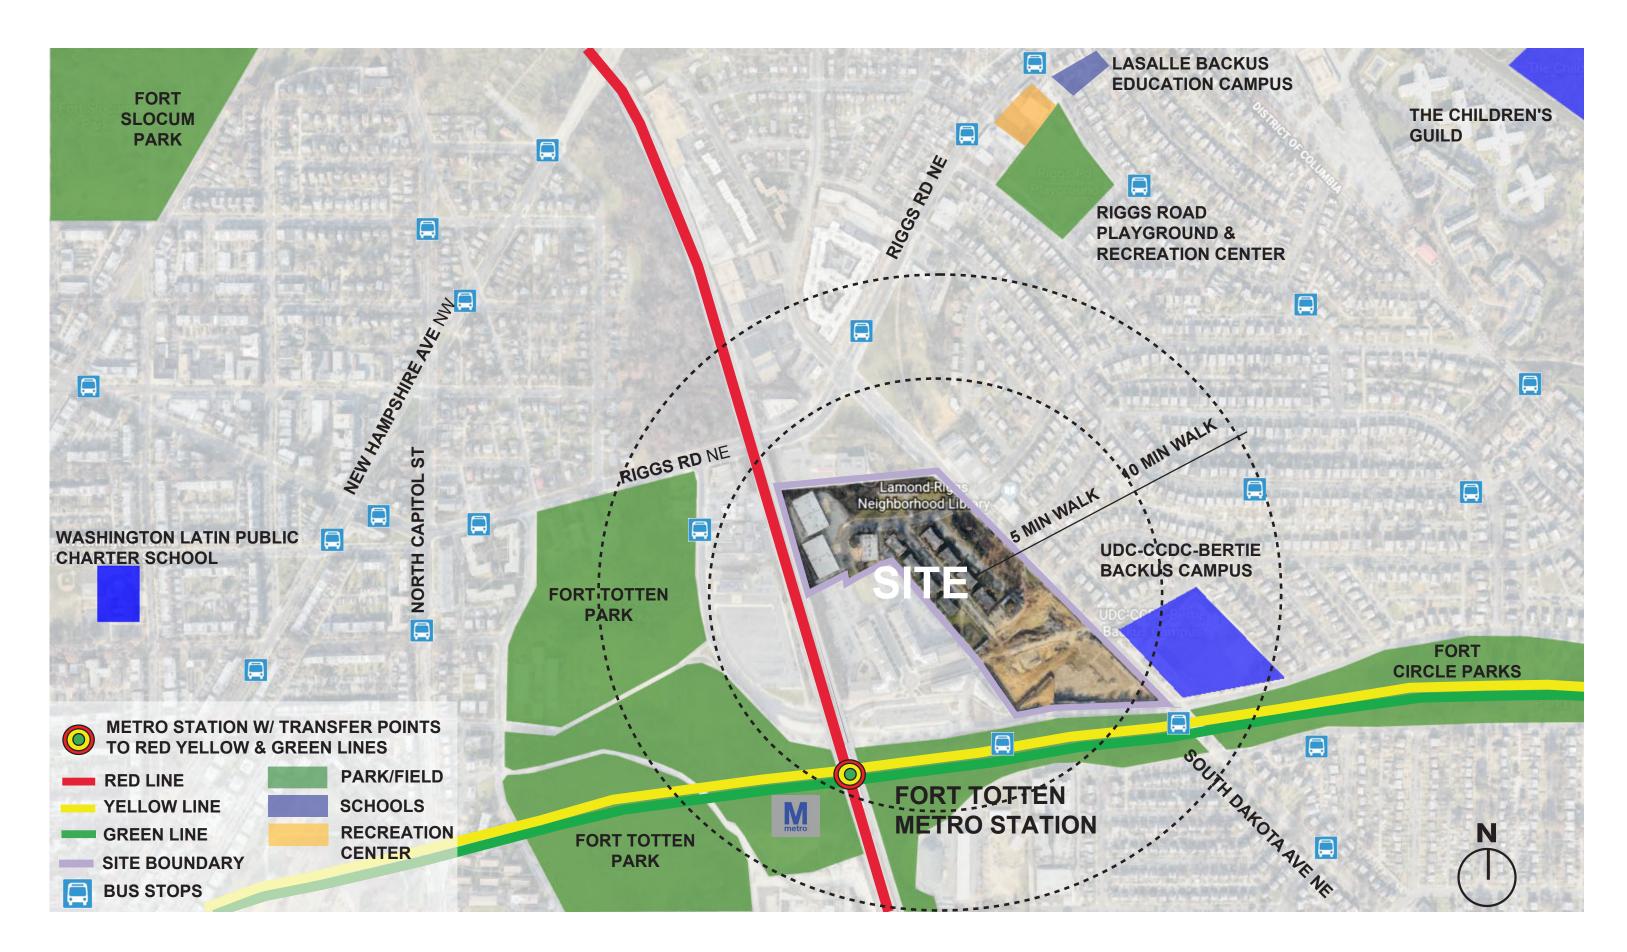

#### PROJECT DESCRIPTION

Art Place at Fort Totten is a transit-oriented development located in Ward 5 along on the of the city's major streets, South Dakota Avenue. Building upon and further contributing to the success of the first phase of Art Place, The HUB will enhance the neighborhood retail environment and will bring additional vitality along South Dakota Avenue with its proposed mix of uses.