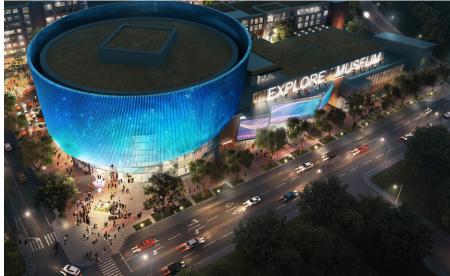

The HUB is organized with a main entry and plaza located along South Dakota Avenue and Ingraham Streets at one end and is anchored by a new neighborhood grocery store at the intersection of South Dakota Avenue and Kennedy Street. Upon entry to The HUB, a family may visit one of several venues on the interior, such as dining at the food hall, visiting the interactive museum or taking in a performance. Designed to engage the neighborhood, the interior is visible to the local community in many locations and invites participation by all.

At the upper end of The HUB towards the Fort Totten Metro Station, the project provides a secondary entry to the Museum/Food Hall at 4th and Ingraham Streets. The newly private 4th Street will be transformed into a flexible pedestrian street, programmed activities and outdoor dining. Residential accommodations are organized along 4th Street, accompanied by retail conceived to serve the neighborhood. 30 residential units for Artists are dispersed throughout the residential component.