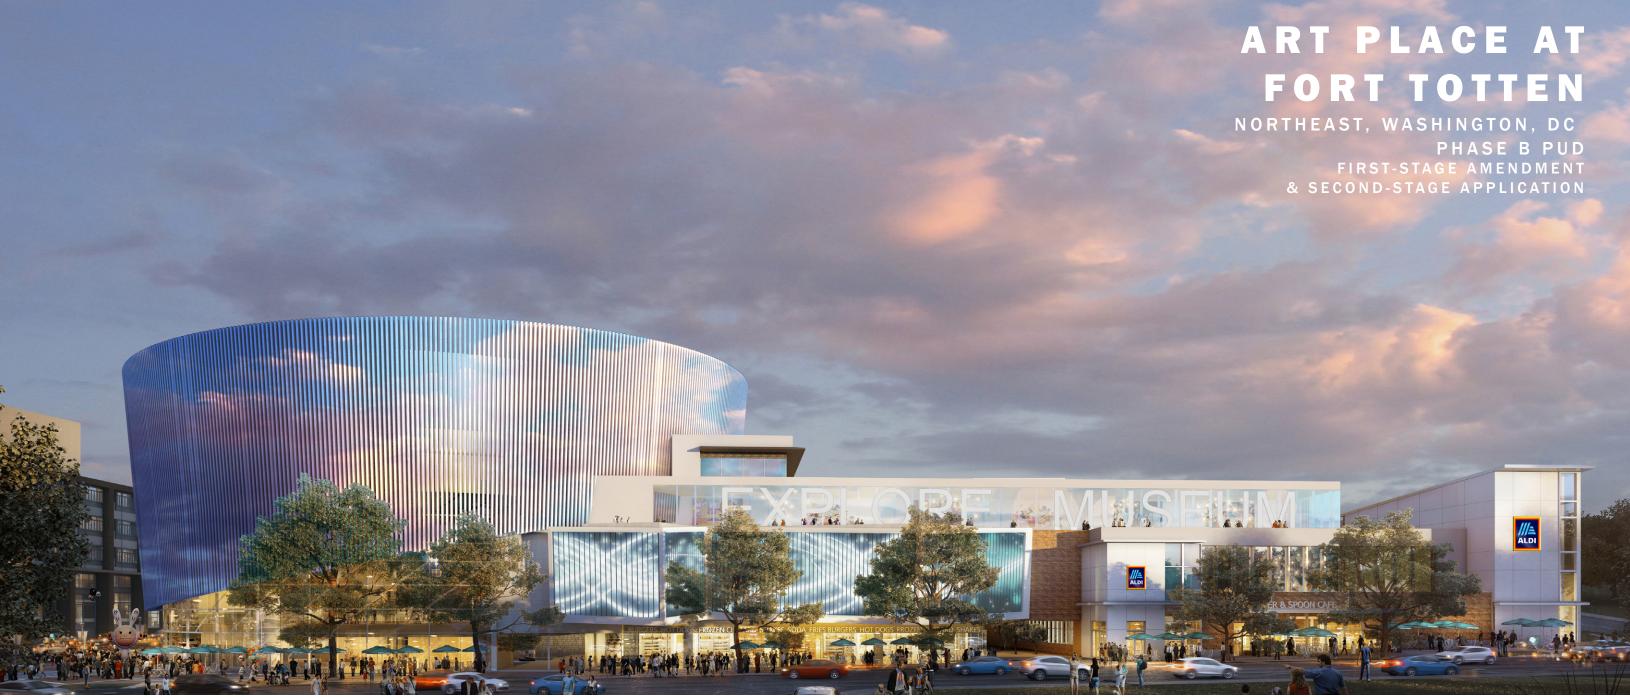

#### MISSION

The HUB at Fort Totten will create a unique destination that will engage families and children in the form of a mixed-use development of modern living, family activities, and neighborhood amenities impacting our most important community asset, our children. Art Place provides something for all, inside and out, via a range of activities ranging from fun and instructive exhibits in a Children's Museum, healthy food choices, new retail options, and live performances.

#### PROJECT DESCRIPTION

Art Place at Fort Totten is a transit-oriented development located in Ward 5 along on the of the city's major streets, South Dakota Avenue. Building upon and further contributing to the success of the first phase of Art Place, The HUB will enhance the neighborhood retail environment and will bring additional vitality along South Dakota Avenue with its proposed mix of uses.

The HUB is organized with a main entry and plaza located along South Dakota Avenue and Ingraham Streets at one end and is anchored by a new neighborhood grocery store at the intersection of South Dakota Avenue and Kennedy Street. Upon entry to The HUB, a family may visit one of several venues on the interior, such as dining at the food hall, visiting the interactive museum or taking in a performance. Designed to engage the neighborhood, the interior is visible to the local community in many locations and invites participation by all.

At the upper end of The HUB towards the Fort Totten Metro Station, the project provides a secondary entry to the Museum/Food Hall at 4th and Ingraham Streets. The newly private 4th Street will be transformed into a flexible pedestrian street, programmed activities and outdoor dining. Residential accommodations are organized along 4th Street, accompanied by retail conceived to serve the neighborhood. 30 residential units for Artists are dispersed throughout the residential component.