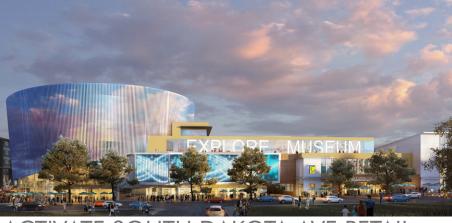

The HUB is organized with a main entry and plaza located along South Dakota Avenue and Ingraham Streets at one end and is anchored by a new neighborhood grocery store at the intersection of South Dakota Avenue and Kennedy Street. Upon entry to The HUB, a family may visit one of several venues on the interior, such as dining at the food hall, visiting the interactive museum or taking in a performance. Designed to engage the neighborhood, the interior is visible to the local community in many locations and invites participation by all.

At the upper end of The HUB towards the Fort Totten Metro Station, the project provides a secondary entry to the Museum/Food Hall at 4th and Ingraham Streets. The newly private 4th Street will be transformed into a flexible pedestrian street, programmed activities and outdoor dining. Residential accommodations are organized along 4th Street, accompanied by retail conceived to serve the neighborhood. 30 residential units for Artists are dispersed throughout the residential component.