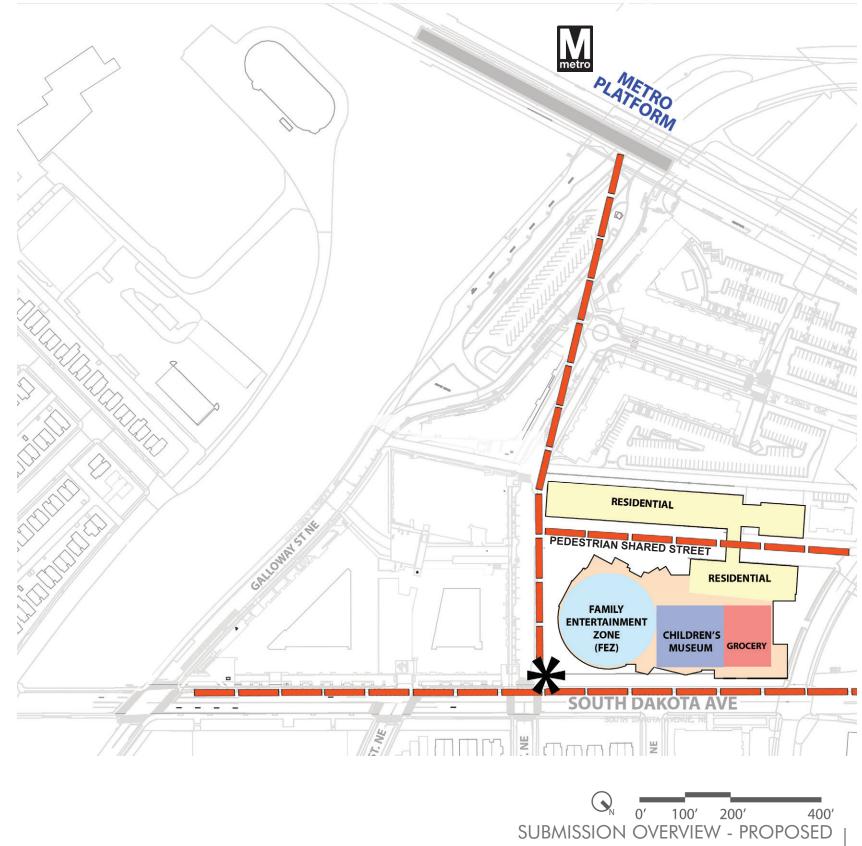

The HUB is organized with a main entry and plaza located along South Dakota Avenue and Ingraham Streets at one end and is anchored by a new neighborhood grocery store at the intersection of South Dakota Avenue and Kennedy Street. Upon entry to The HUB, a family may visit one of several venues on the interior, such as dining at the food hall, visiting the interactive museum or taking in a performance. Designed to engage the neighborhood, the interior is visible to the local community in many locations and invites participation by all.

At the upper end of The HUB towards the Fort Totten Metro Station, the project provides a secondary entry to the Museum/Food Hall at 4th and Ingraham Streets. The newly private 4th Street will be transformed into a flexible pedestrian street, programmed activities and outdoor dining. Residential accommodations are organized along 4th Street, accompanied by retail conceived to serve the neighborhood. 30 residential units for Artists are dispersed throughout the residential component.

All parking is below grade and service entries are located for convenience as well as to minimize visual impact and potential conflicts with pedestrian activity. The service and loading dock for the The HUB is located at the northern end of the block, away from the focused pedestrian activity at 4th and Ingraham Streets. Service and loading for the residential uses across 4th Street are located in the adjacent alley.

ACTIVATE SOUTH DAKOTA AVE RETAIL

## CONNECT PLAZA & METRO STATION

ACTIVATE SHARED STREET

ART PLACE AT FORT TOTTEN

2

INTENTIONALLY BLANK